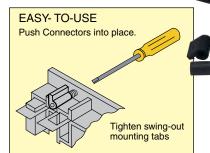

Shown with our Dust Caps MPJ-CAP-12, package of 12.

Easy to install connectorjust push into place. Easy to install-easy to remove.

Dimensions: Cutout height: 2.54 cm (1"); overall height: 3.10 cm (1.22"); depth: 2.95 cm (1.16")