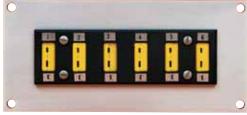

## **Bezel Strip Mounting**For SMP Connectors

**Designer Panel Mount for Pre-Wired SMPW Connectors** 

- ✓ Up to 12 Positions
- Designer Appearance
- ✓ Lock Tab Mounting
- ✓ One Panel Opening
- ✓ Rated to 149°C (300°F)

Smaller than actual size.

Design!

Unique

**For Console Mounting** 

The OMEGA® Bezel Strip system mounts in a single rectangular cutout in your panel. The textured black finish accents the ANSI color coded connectors. Pre-wired SMP connectors can be individually inserted and removed from the mounting strip.