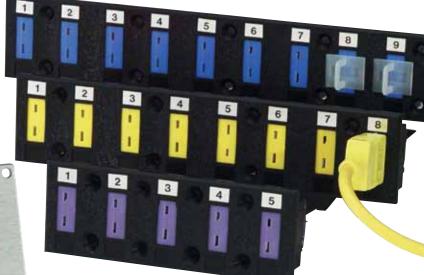

## **Bezel Strip Mounting**For SMP Connectors

**Designer Panel Mount for Pre-Wired SMPW Connectors** 

- ✓ Up to 12 Positions
- Designer Appearance
- ✓ Lock Tab Mounting
- ✓ One Panel Opening
- ✓ Rated to 149°C (300°F)

Smaller than actual size.

Design!

Unique

**For Console Mounting** 

The OMEGA® Bezel Strip system mounts in a single rectangular cutout in your panel. The textured black finish accents the ANSI color coded connectors. Pre-wired SMP connectors can be individually inserted and removed from the mounting strip.

Shown with our Dust Caps MPJ-CAP-12, package of 12.

Easy to install connectorjust push into place. Easy to install-easy to remove.

Dimensions: Cutout height: 2.54 cm (1"); overall height: 3.10 cm (1.22"); depth: 2.95 cm (1.16")